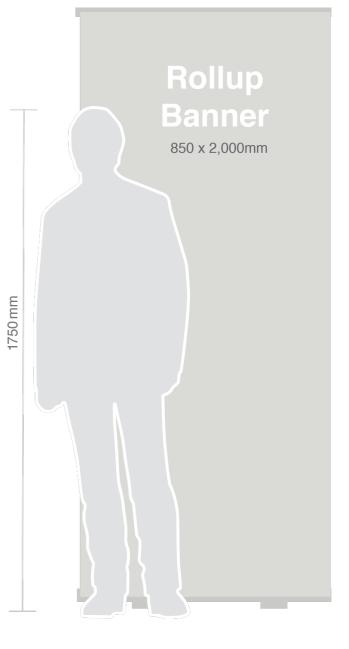

# **Roll-up Banner**

| Standard | 850 x 2,000mm   |
|----------|-----------------|
| Large    | 1,000 x 2,000mm |