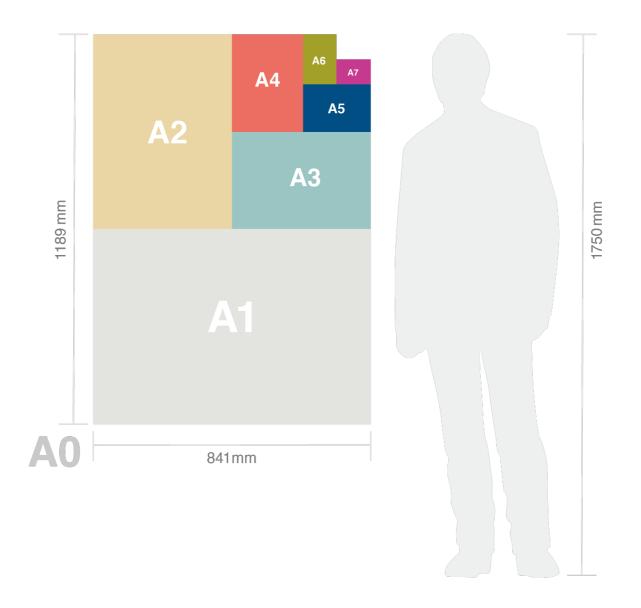

#### **A Series Paper Sizes**

| A0 | 841 x 1189mm |
|----|--------------|
| A1 | 594 x 841mm  |
| A2 | 420 x 594mm  |
| A3 | 297 x 420mm  |
| A4 | 210 x 297mm  |
| A5 | 148 x 210mm  |
| A6 | 105 x 148mm  |
| A7 | 74 x 100mm   |