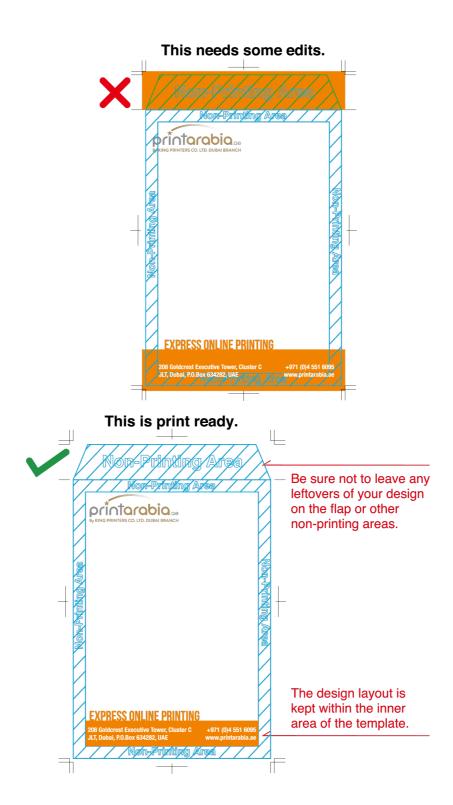

Marked in blue below, you can see the non-printing zone. The front side of the envelope

has a 5mm margin on all sides which cannot have any designs on top, so your design must be kept inside of the white area highlighted in red below.

Please note: Because these are pre-folded envelopes, we cannot allow any full bleed designs (where colour extends to the edge). If you need a full bleed design you will need to order our Custom Envelopes.