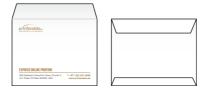

Marked in blue below, you can see the non-printing zone. The front side of the envelope

has a 5mm margin on all sides which cannot have any designs on top, so your design must be kept inside of the white area highlighted in red below.

Please note: Because these are pre-folded envelopes, we cannot allow any full bleed designs (where colour extends to the edge). If you need a full bleed design you will need to order our Custom Envelopes.