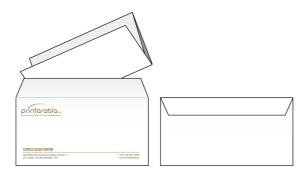

### Using the ready-made templates

When opening one of our ready-made envelope templates, you will see the envelope shape set as guides. If you do not see anything other than the trim marks you need to enable your guides. From the View menu, choose Guides > Show Guides.

#### Using the ready-made templates

When opening one of our ready-made envelope templates, you will see the envelope shape set as guides, along with some additional information. If you do not see anything other than the trim marks you need to enable your guides. From the View menu, choose Guides > Show Guides. Below is what you would see on the artboard.