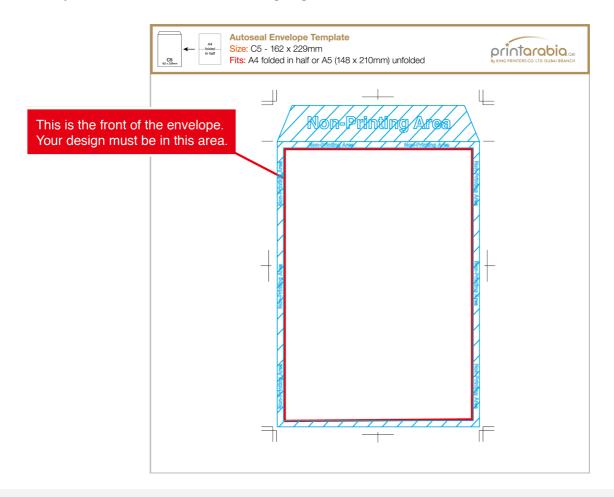

Marked in blue below, you can see the non-printing zone. The front side of the envelope

has a 5mm margin on all sides which cannot have any designs on top, so your design must be kept inside of the white area highlighted in red below.

Please note: Because these are pre-folded envelopes, we cannot allow any full bleed designs (where colour extends to the edge). If you need a full bleed design you will need to order our Custom Envelopes.