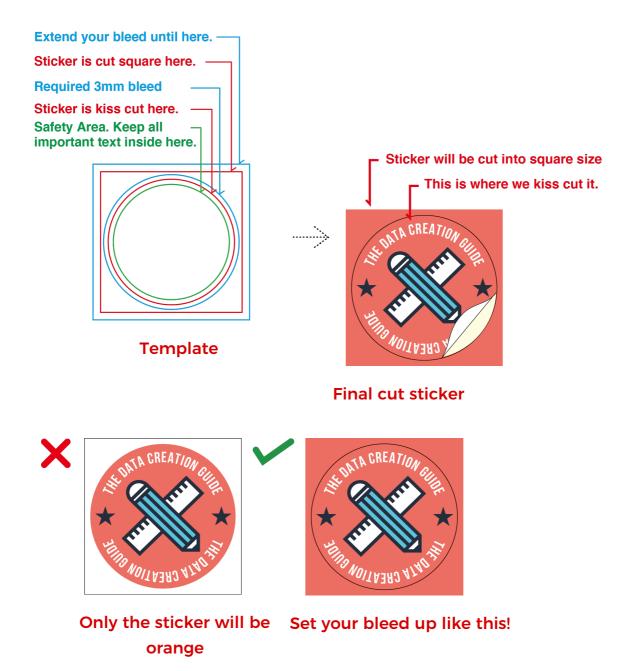

#### Half-cut round stickers

To make it a little easier to peel off and apply your awesome round stickers, we kiss cut them all before they get packaged and shipped out to you. What is a kiss cut? Using a metal die (think of a round shape cookie cutter with really sharp edges) we only cut the sticky part of your sticker, without cutting all the way through to the back paper.

## **Final Trimmed Size**

Left over sticker portion

At Metro Print we carry 9 popular round sticker sizes. All the sizes are measured in diameter. Because the smallest size we can trim anything down to is 50x50mm, and the 30mm round and 40mm round stickers are smaller than that size, the final sticker size for both 30mm round and 40mm round is 50x50mm (square) sticker. Please refer to the illustration and chart below.

### Using the illustrator round sticker templates

First, lets open up one of our round sticker templates. Each template comes setup with the required trim marks and guides, so all you need to do is just set your design up. If you do not see these guides, you must first enable your guides. From the View menu, choose Guides > Show Guides.