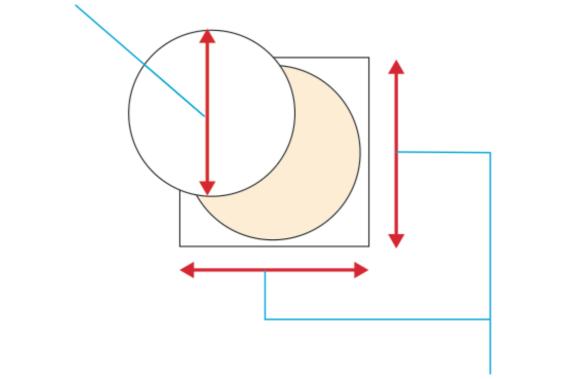

## **Final Trimmed Size**

Left over sticker portion

At Metro Print we carry 9 popular round sticker sizes. All the sizes are measured in diameter. Because the smallest size we can trim anything down to is 50x50mm, and the 30mm round and 40mm round stickers are smaller than that size, the final sticker size for both 30mm round and 40mm round is 50x50mm (square) sticker. Please refer to the illustration and chart below.

#### **Diameter of Circle**

#### Final sticker size (square)

| Diameter of Circle | Final sticker size (square) |
|--------------------|-----------------------------|
| 30mm round         | 50x50mm                     |
| 40mm round         | 50x50mm                     |
| 50mm round         | 56x56mm                     |
| 60mm round         | 66x66mm                     |
| 70mm round         | 76x76mm                     |
| 80mm round         | 86x86mm                     |
| 90mm round         | 96x96mm                     |
| 100mm round        | 106x106mm                   |
| 120mm round        | 126x126mm                   |