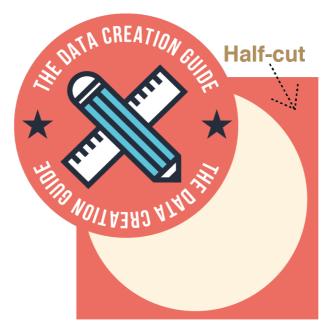

## **Final Trimmed Size**

Left over sticker portion

At Metro Print we carry 9 popular round sticker sizes. All the sizes are measured in diameter. Because the smallest size we can trim anything down to is 50x50mm, and the 30mm round and 40mm round stickers are smaller than that size, the final sticker size for both 30mm round and 40mm round is 50x50mm (square) sticker. Please refer to the illustration and chart below.

#### **Diameter of Circle**

#### Final sticker size (square)

| Diameter of Circle | Final sticker size (square) |
|--------------------|-----------------------------|
| 30mm round         | 50x50mm                     |
| 40mm round         | 50x50mm                     |
| 50mm round         | 56x56mm                     |
| 60mm round         | 66x66mm                     |
| 70mm round         | 76x76mm                     |
| 80mm round         | 86x86mm                     |
| 90mm round         | 96x96mm                     |
| 100mm round        | 106x106mm                   |
| 120mm round        | 126x126mm                   |